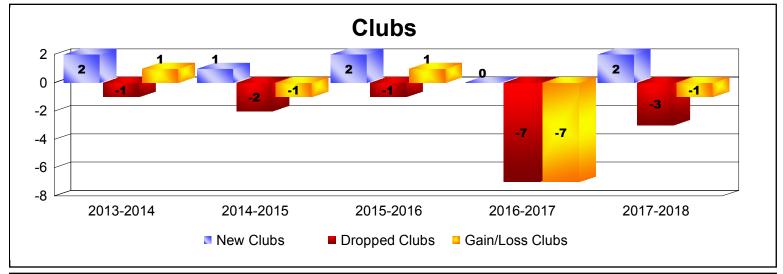

District 356 F

As of June 2018 Cumulative

| Year      | New<br>Clubs | Dropped<br>Clubs | Gain/<br>Loss<br>Clubs | New<br>Members | Charter<br>Members | Reinstate<br>Members | Transfer<br>Members | Total<br>Member<br>Added | Total<br>Members<br>Dropped | Gain/<br>Loss<br>Members |
|-----------|--------------|------------------|------------------------|----------------|--------------------|----------------------|---------------------|--------------------------|-----------------------------|--------------------------|
| 2013-2014 | 2            | -1               | 1                      | 463            | 52                 | 9                    | 0                   | 524                      | -820                        | -296                     |
| 2014-2015 | 1            | -2               | -1                     | 442            | 33                 | 13                   | 5                   | 493                      | -621                        | -128                     |
| 2015-2016 | 2            | -1               | 1                      | 423            | 41                 | 13                   | 6                   | 483                      | -481                        | 2                        |
| 2016-2017 | 0            | -7               | -7                     | 424            | 6                  | 15                   | 0                   | 445                      | -632                        | -187                     |
| 2017-2018 | 2            | -3               | -1                     | 465            | 52                 | 24                   | 6                   | 547                      | -543                        | 4                        |
| Average   | 1            | -3               | -1                     | 443            | 37                 | 15                   | 3                   | 498                      | -619                        | -121                     |