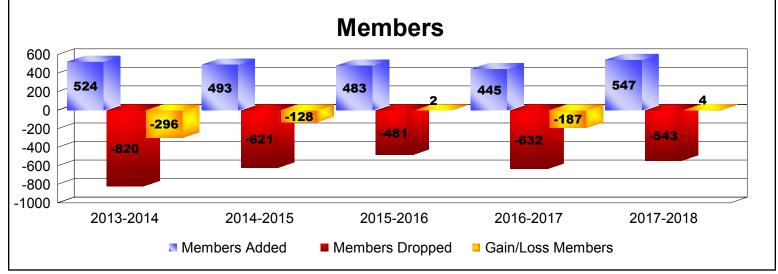

District 356 F

As of June 2018 Cumulative

| Year      | New<br>Clubs | Dropped<br>Clubs | Gain/<br>Loss<br>Clubs | New<br>Members | Charter<br>Members | Reinstate<br>Members | Transfer<br>Members | Total<br>Member<br>Added | Total<br>Members<br>Dropped | Gain/<br>Loss<br>Members |
|-----------|--------------|------------------|------------------------|----------------|--------------------|----------------------|---------------------|--------------------------|-----------------------------|--------------------------|
| 2013-2014 | 2            | -1               | 1                      | 463            | 52                 | 9                    | 0                   | 524                      | -820                        | -296                     |
| 2014-2015 | 1            | -2               | -1                     | 442            | 33                 | 13                   | 5                   | 493                      | -621                        | -128                     |
| 2015-2016 | 2            | -1               | 1                      | 423            | 41                 | 13                   | 6                   | 483                      | -481                        | 2                        |
| 2016-2017 | 0            | -7               | -7                     | 424            | 6                  | 15                   | 0                   | 445                      | -632                        | -187                     |
| 2017-2018 | 2            | -3               | -1                     | 465            | 52                 | 24                   | 6                   | 547                      | -543                        | 4                        |
| Average   | 1            | -3               | -1                     | 443            | 37                 | 15                   | 3                   | 498                      | -619                        | -121                     |